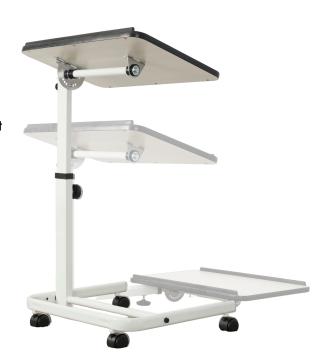

## FOLDING TABLE

The Icare Over Bed Folding Table provides a solid foundation for work, play or meals. It fits with any bed or chair and folds away for easy storage when not in use.

Easy care wipe down table top with multiple tilt adjustment points and has ridges on the two long sides to prevent items from falling off.

Manual height adjustable from 620 - 935mm. Two vertical column has two adjustment stops.

Folds flat for easy storage when not in use.

Easy to move with four castors, two lockable.

White colour with black trim.

Table Surface Size: 600 x 360mm Height Adjustable: 620 - 935mm

Tilting Degrees: 180°